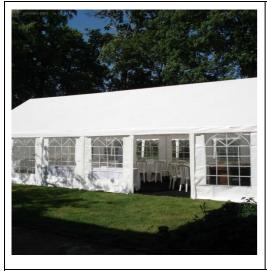

Total Asset value: £12,553.35 at 19th October 2023

Stock Photo from Gala Tents website https:www.galatent.co.uk.

Gala Tent Code: 11329 – 6m x 12m Gala Tent Marquee Pro Elite (100 %PVC)

Purchased May 2022 including heavy duty Tent Peg and set of 2 Ratchet down storm straps and pegs.

Purchase price: £1904.35 Net, £380.87 VAT, Total Gross Price £2285.22

Stored securely at a local property.

Purchase Date: 16/07.2022 Inv: 963320 08772 3m x 3m Gala Shade Pro MX Gazebo (White) 3m x 3m Gala Shade Pro Gazebo White Sidewalls. 12047 3m x 3m Gala Shade Pro DX/MX Gazebo Storage Bag. Storage bags for Pro-Elite 6m x 12m Marquee. Net:£39998, Gross: £479.98