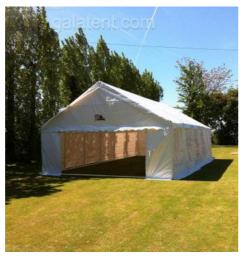

Total Asset value: £12,553.35 at 19th October 2023

Stock Photo from Gala Tents website https:www.galatent.co.uk.

Gala Tent Code: 11329 – 6m x 12m Gala Tent Marquee Pro Elite (100 %PVC)

Purchased May 2022 including heavy duty Tent Peg and set of 2 Ratchet down storm straps and pegs.

Purchase price: £1904.35 Net, £380.87 VAT, Total Gross Price £2285.22

Stored securely at a local property.

Purchase Date: 16/07.2022 Inv: 963320 08772 3m x 3m Gala Shade Pro MX Gazebo (White) 3m x 3m Gala Shade Pro Gazebo White Sidewalls. 12047 3m x 3m Gala Shade Pro DX/MX Gazebo Storage Bag. Storage bags for Pro-Elite 6m x 12m Marquee. Net:£39998, Gross: £479.98